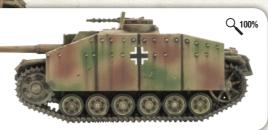

StuG assault guns have a low profile allowing them to lurk in hiding and hit the enemy in deadly

Firepower. Like the Panzer IV, the late model of StuG assault guns are uparmoured and upgunned to deal with enemy medium tanks.

#### STUG (7.5см) ASSAULT GUN