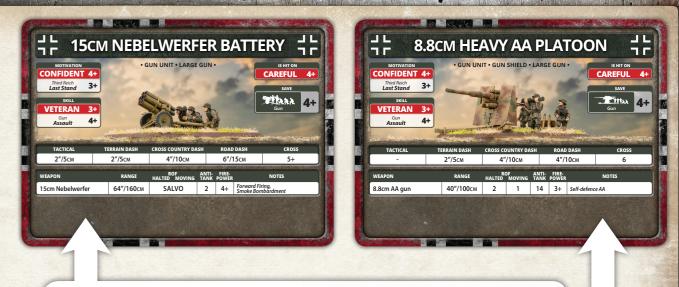

### GERMAN PANZER KAMPGRUPPE

| Panzer IV Tank Company HQ:                 |           |
|--------------------------------------------|-----------|
| 2x Panzer IV (7.5cm) Tanks                 | 11 points |
| Panzer IV Tank Platoon:                    |           |
| 3x Panzer IV (7.5cm) Tanks                 | 16 points |
| Tiger Tank Platoon:                        |           |
| 2x Tiger (8.8cm) Tanks                     | 26 points |
| Armoured Panzer Grenadier Platoon:         |           |
| Full strength with 4 Sd Kfz 251 Halftracks | 18 points |
| StuG Assault Gun Platoon:                  |           |
| 3x StuG (7.5cm) Assault Guns               | 17 points |
| 15cm Nebelwefer Battery:                   |           |
| 3x 15cm Nebelwerfers                       | 9 points  |
| 8.8cm Heavy AA Platoon:                    |           |
| 2x 8.8cm AA Guns                           | 6 points  |
|                                            |           |

## **BASING YOUR**

Assemble your infantry teams by gluing

The six-barrelled 15cm Nebelwerfer rocket launcher terrified Allied soldiers, delivering six screaming rockets per launcher and scattering rockets each packed with 31.8 kg (70 lb) of high-explosives across a wide area.

The Flak36 8.8cm gun, or more common called the 88, was originally developed as an anti-aircraft gun. The high rate-of-fire and powerful shell was deadly to all but the heaviest enemy armour.

**15CM NEBELWERFER ROCKET LAUNCHERS** 

### 8.8CM AA GUNS