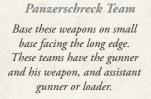

#### 15cm Nebelwerfe Rocket Launchers

Base these guns on large base facing the short edge. Each gun has a gunner, an NCO, and three crewmen