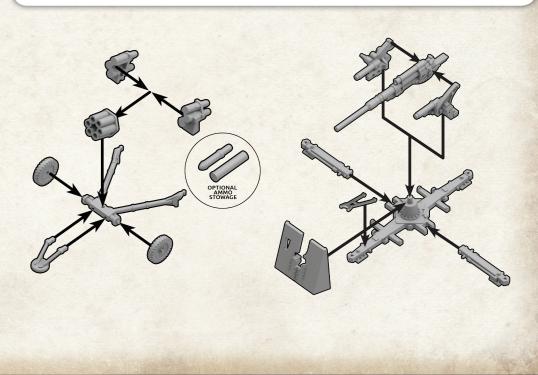

#### 15cm Nebelwerfe Rocket Launchers

Base these guns on large base facing the short edge. Each gun has a gunner, an NCO, and three crewmen

## **BASING YOUR**

Assemble your infantry teams by gluing

The six-barrelled 15cm Nebelwerfer rocket launcher terrified Allied soldiers, delivering six screaming rockets per launcher and scattering rockets each packed with 31.8 kg (70 lb) of high-explosives across a wide area.