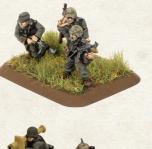

#### Infantry Teams

MG42 teams of a Panzergrenadier Platoon combine a machine-gunner armed with an MG42 ligh machine-gun, with an NCO or rifleman, and two more riflemen armed with K98 rifles.