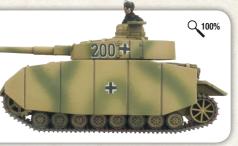

#### PANZER IV (7.5cm) TANK

The Panzer IV has the distinction of having served throughout the course of the entire war. The long 7.5cm version served from the battles of Kursk through to the end of the war and was more than capable of taking on enemy Sherman and T-34 tanks.