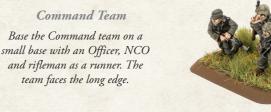

|                 |                  |                 |                            |                                           |    |

#### PANZER GRENADIER PLATOON

Panzergrenadiers were able to support the tanks using armoured Sd Kfz 251 halftracks. These allowed them to drive onto the battlefield and get in much closer to the action before dismounting.



#### STUG (7.5см) ASSAULT GUN



### TROOPS

the figures into the holes on a base of the right size with Super glue. There are usually several figures with each type of weapon, so you can create variety in your teams. It doesn't matter which mix of figures you put in each team, as long as the mix of weapons is right. Visit the product spotlight on the *Flames Of War* website: www.FlamesOfWar.com/Latewar for a more detailed guide.





#### Infantry Teams

MG42 teams of a Panzergrenadier Platoon combine a machine-gunner armed with an MG42 ligh machine-gun, with an NCO or rifleman, and two more riflemen armed with K98 rifles.

#### 15cm Nebelwerfe Rocket Launchers

Base these guns on large base facing the short edge. Each gun has a gunner, an NCO, and three crewmen

## **BASING YOUR**

Assemble your infantry teams by gluing







The six-barrelled 15cm Nebelwerfer rocket launcher terrified Allied soldiers, delivering six screaming rockets per launcher and scattering rockets each packed with 31.8 kg (70 lb) of high-explosives across a wide area.

The Flak36 8.8cm gun, or more common called the 88, was originally developed as an anti-aircraft gun. The high rate-of-fire and powerful shell was deadly to all but the heavi