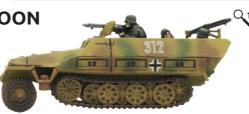

| SD KFZ 251 HALF-TRACK                                                                  |                                            |          |                                           |                 |                  |                 |                            |                                           |    |
|----------------------------------------------------------------------------------------|--------------------------------------------|----------|-------------------------------------------|-----------------|------------------|-----------------|----------------------------|-------------------------------------------|----|
| MOTIVATION<br>CONFIDENT 4+<br>Transport<br>Counterattack 6<br>Transport<br>Promount 5+ | ASSAULT                                    | ASSENG   | ISPORT A<br>ERS 3 • U<br>OUNTED<br>TORMTR | NIT TE<br>ASSAU |                  |                 |                            |                                           | 4+ |
| Remount 5+<br>skill<br>VETERAN 3+<br>Transport<br>Assault 5+                           | MOUNTED<br>ASSAULT<br>1 or 2<br>PASSENGERS |          | X                                         |                 | <u>38</u><br>• # | R R             | RONT<br>IDE &<br>EAR<br>OP | ∎<br>———————————————————————————————————— | 1  |
| TACTICAL                                                                               | TERRAIN DASH                               | CROSS CO | DUNTRY DA                                 | SH              | ROAD             | DASH            |                            | CROSS                                     |    |
| 10"/25см                                                                               | 10"/25см                                   | 16"/40см |                                           |                 | 28"/70см         |                 | 3+                         |                                           |    |
| WEAPON                                                                                 | RANGE                                      | R        | DF<br>MOVING                              | ANTI-<br>TANK   | FIRE-<br>POWER   |                 | NOTES                      |                                           |    |
| Sd Kfz 251 (MGs)                                                                       | 16″/40см                                   | 4        | 4                                         | 2               | 6                | Self-defence AA |                            |                                           |    |
| Sd Kfz 251 (3.7cm)                                                                     | 24″/60см                                   | 2        | 1                                         | 6               | 4+               | Forward Firing  |                            |                                           |    |
|                                                                                        |                                            |          |                                           |                 |                  |                 |                            |                                           |    |

#### PANZER GRENADIER PLATOON

Panzergrenadiers were able to support the tanks using armoured Sd Kfz 251 halftracks. These allowed them to drive onto the battlefield and get in much closer to the action before dismounting.