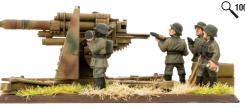

The Flak36 8.8cm gun, or more common called the 88, was originally developed as an anti-aircraft gun. The high rate-of-fire and powerful shell was deadly to all but the heaviest enemy armour.

**15CM NEBELWERFER ROCKET LAUNCHERS** 