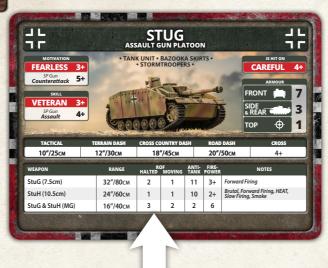

StuG assault guns have a low profile allowing them to lurk in hiding and hit the enemy in deadly

Firepower. Like the Panzer IV, the late model of StuG assault guns are uparmoured and upgunned to deal with enemy medium tanks.

#### STUG (7.5см) ASSAULT GUN

#### For a full description of how unit cards work go pages 28 through 31 in the rulebook.

| and what the different ratings and information mean. TANK UNITS                                                                                                                                                                                                                                                                                                                                                                                                                                                                                                                                                                                                                                                                                                                                                                                                                                                                                                                                                                                                                                                                                                                                                                                                                                                                                                                                                                                                                                                                                                                                                                                                                                                                                                                                                                                                                                                                                                                                                                                                                                                                 |                                                                                                                                                                                                                                                                                                                                                                                                                                                                                                                                                                                                                                                                                                                                                                                                                                                                                                                                                                                                                                                                                                                                                                                                                                                                                                                                                                                                                                                                                                                                                                                                                                                                                                                                                                                                                                                                                                                                                                                                                                                                                                                                | INFANTRY UNITS                                                                                                                                                                                                                                                                                                                                                                                                                                                                                                                                                                                                                                                                                                                                                                                                                                                                                                                                                                                                                                                                                                                                                                                                                                                                                                                                                        |
|---------------------------------------------------------------------------------------------------------------------------------------------------------------------------------------------------------------------------------------------------------------------------------------------------------------------------------------------------------------------------------------------------------------------------------------------------------------------------------------------------------------------------------------------------------------------------------------------------------------------------------------------------------------------------------------------------------------------------------------------------------------------------------------------------------------------------------------------------------------------------------------------------------------------------------------------------------------------------------------------------------------------------------------------------------------------------------------------------------------------------------------------------------------------------------------------------------------------------------------------------------------------------------------------------------------------------------------------------------------------------------------------------------------------------------------------------------------------------------------------------------------------------------------------------------------------------------------------------------------------------------------------------------------------------------------------------------------------------------------------------------------------------------------------------------------------------------------------------------------------------------------------------------------------------------------------------------------------------------------------------------------------------------------------------------------------------------------------------------------------------------|--------------------------------------------------------------------------------------------------------------------------------------------------------------------------------------------------------------------------------------------------------------------------------------------------------------------------------------------------------------------------------------------------------------------------------------------------------------------------------------------------------------------------------------------------------------------------------------------------------------------------------------------------------------------------------------------------------------------------------------------------------------------------------------------------------------------------------------------------------------------------------------------------------------------------------------------------------------------------------------------------------------------------------------------------------------------------------------------------------------------------------------------------------------------------------------------------------------------------------------------------------------------------------------------------------------------------------------------------------------------------------------------------------------------------------------------------------------------------------------------------------------------------------------------------------------------------------------------------------------------------------------------------------------------------------------------------------------------------------------------------------------------------------------------------------------------------------------------------------------------------------------------------------------------------------------------------------------------------------------------------------------------------------------------------------------------------------------------------------------------------------|-----------------------------------------------------------------------------------------------------------------------------------------------------------------------------------------------------------------------------------------------------------------------------------------------------------------------------------------------------------------------------------------------------------------------------------------------------------------------------------------------------------------------------------------------------------------------------------------------------------------------------------------------------------------------------------------------------------------------------------------------------------------------------------------------------------------------------------------------------------------------------------------------------------------------------------------------------------------------------------------------------------------------------------------------------------------------------------------------------------------------------------------------------------------------------------------------------------------------------------------------------------------------------------------------------------------------------------------------------------------------|
| protection, and frequence, tanks are the core of any army. Tank unit<br>ar force. This page explains the core features of a Tank unit card.<br>XTINGS<br>Dow likely the Tais symbol edits which examp                                                                                                                                                                                                                                                                                                                                                                                                                                                                                                                                                                                                                                                                                                                                                                                                                                                                                                                                                                                                                                                                                                                                                                                                                                                                                                                                                                                                                                                                                                                                                                                                                                                                                                                                                                                                                                                                                                                           | entré allou pou lo field<br>set de SESCENTION<br>la de SESCENTION<br>de apprend le fac.                                                                                                                                                                                                                                                                                                                                                                                                                                                                                                                                                                                                                                                                                                                                                                                                                                                                                                                                                                                                                                                                                                                                                                                                                                                                                                                                                                                                                                                                                                                                                                                                                                                                                                                                                                                                                                                                                                                                                                                                                                        | Infeatory form an essential counterpart to your tanks. They are re-<br>and deal for taking a hubbin utilityer and woods. Infeatory wit cou-<br>essentially thesame ar Tank wit and the changes show a b<br><b>MATHER SAUE</b><br>This show the nut art Tana from<br>the Usin seed to service a lat. Ser page 42.                                                                                                                                                                                                                                                                                                                                                                                                                                                                                                                                                                                                                                                                                                                                                                                                                                                                                                                                                                                                                                                      |
| And Done hy<br>Solutions of the second | armoured vehicle like a tank is<br>See pager 59, 60, and 70.                                                                                                                                                                                                                                                                                                                                                                                                                                                                                                                                                                                                                                                                                                                                                                                                                                                                                                                                                                                                                                                                                                                                                                                                                                                                                                                                                                                                                                                                                                                                                                                                                                                                                                                                                                                                                                                                                                                                                                                                                                                                   |                                                                                                                                                                                                                                                                                                                                                                                                                                                                                                                                                                                                                                                                                                                                                                                                                                                                                                                                                                                                                                                                                                                                                                                                                                                                                                                                                                       |
| such as:<br>overnent Order<br>M4 Stemma (Stem) 30'90cs 2 2 12 3+                                                                                                                                                                                                                                                                                                                                                                                                                                                                                                                                                                                                                                                                                                                                                                                                                                                                                                                                                                                                                                                                                                                                                                                                                                                                                                                                                                                                                                                                                                                                                                                                                                                                                                                                                                                                                                                                                                                                                                                                                                                                | The Cross results shown have a set of the Cross in a set of the Cr | Ministry         Ministry |
| Marganger 2022 Berlander 1990 2 2 2 6 Berlander 1990 2 2 2 4 Berlander 1990 2 2 2 4 Berlander 1990 2 2 2 2 6 Berlander 1990 2 2 2 2 2 6 Berlander 1990 2 2 2 2 8 Berlander 1990 2 2 2 2 6 Berlander 1990 2 2 2 2 8 Berlander 1990 2 2 2 2 8 Berlander 1990 2 2 2 2 8 Berlander 1990 2 2 2 8 Berlander 1990 2 2 2 2 8 Berlander 1990 2 2 2 8 Berlander 1990 2 2 2 2 8 Berlander 1990 2 2 2 2 8 Berlander 1990  | This diplet the performance<br>of the vectors carried by the<br>Taum how far they shoot, how<br>many diot the yeal, how will<br>presence amoust and darayou<br>tegross, and any special rules.                                                                                                                                                                                                                                                                                                                                                                                                                                                                                                                                                                                                                                                                                                                                                                                                                                                                                                                                                                                                                                                                                                                                                                                                                                                                                                                                                                                                                                                                                                                                                                                                                                                                                                                                                                                                                                                                                                                                 | Persentent and task #7100x 1 1 12 Se jandet (Searling<br>mman<br>Persentent #7200x 1 1 11 Se taad tilter/ing<br>and units                                                                                                                                                                                                                                                                                                                                                                                                                                                                                                                                                                                                                                                                                                                                                                                                                                                                                                                                                                                                                                                                                                                                                                                                                                             |
| ages 40 to 43. Real Destination (Thema) MarkE No 100. adds -1 to 40.                                                                                                                                                                                                                                                                                                                                                                                                                                                                                                                                                                                                                                                                                                                                                                                                                                                                                                                                                                                                                                                                                                                                                                                                                                                                                                                                                                                                                                                                                                                                                                                                                                                                                                                                                                                                                                                                                                                                                                                                                                                            | main gun, or its machine guns<br>See pages 40 to 77.                                                                                                                                                                                                                                                                                                                                                                                                                                                                                                                                                                                                                                                                                                                                                                                                                                                                                                                                                                                                                                                                                                                                                                                                                                                                                                                                                                                                                                                                                                                                                                                                                                                                                                                                                                                                                                                                                                                                                                                                                                                                           | akk<br>Informer unter carbon will of the weapons used by the Unit.<br>Each ream has a line for in weaponry. See page 50.                                                                                                                                                                                                                                                                                                                                                                                                                                                                                                                                                                                                                                                                                                                                                                                                                                                                                                                                                                                                                                                                                                                                                                                                                                              |
|                                                                                                                                                                                                                                                                                                                                                                                                                                                                                                                                                                                                                                                                                                                                                                                                                                                                                                                                                                                                                                                                                                                                                                                                                                                                                                                                                                                                                                                                                                                                                                                                                                                                                                                                                                                                                                                                                                                                                                                                                                                                                                                                 | SPECIAL RULES<br>The Unit's special rules are line<br>here. The back of the card has<br>above summary of the rules.<br>Sor jugar 83 to 93.                                                                                                                                                                                                                                                                                                                                                                                                                                                                                                                                                                                                                                                                                                                                                                                                                                                                                                                                                                                                                                                                                                                                                                                                                                                                                                                                                                                                                                                                                                                                                                                                                                                                                                                                                                                                                                                                                                                                                                                     |                                                                                                                                                                                                                                                                                                                                                                                                                                                                                                                                                                                                                                                                                                                                                                                                                                                                                                                                                                                                                                                                                                                                                                                                                                                                                                                                                                       |
| w jege 97.                                                                                                                                                                                                                                                                                                                                                                                                                                                                                                                                                                                                                                                                                                                                                                                                                                                                                                                                                                                                                                                                                                                                                                                                                                                                                                                                                                                                                                                                                                                                                                                                                                                                                                                                                                                                                                                                                                                                                                                                                                                                                                                      | CARD ID<br>Each card is uniquely identity<br>by its card ID and is referenced<br>this remains                                                                                                                                                                                                                                                                                                                                                                                                                                                                                                                                                                                                                                                                                                                                                                                                                                                                                                                                                                                                                                                                                                                                                                                                                                                                                                                                                                                                                                                                                                                                                                                                                                                                                                                                                                                                                                                                                                                                                                                                                                  |                                                                                                                                                                                                                                                                                                                                                                                                                                                                                                                                                                                                                                                                                                                                                                                                                                                                                                                                                                                                                                                                                                                                                                                                                                                                                                                                                                       |