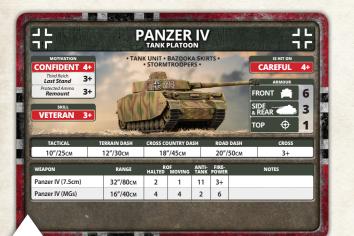

#### PANZER IV (7.5cm) TANK

The Panzer IV has the distinction of having served throughout the course of the entire war. The long 7.5cm version served from the battles of Kursk through to the end of the war and was more than capable of taking on enemy Sherman and T-34 tanks.

#### For a full description of how unit cards work go pages 28 through 31 in the rulebook.

| and what the different ratings and information mean. TANK UNITS                                                                                                                                                                                                                                                                                                                                                                                                                                                                                                                                                                                                                                                                                                                                                                                                                                                                                                                                                                                                                                                                                                                                                                                                                                                                                                                                                                                                                                                                                                                                                                                                                                                                                                                                                                                                                                                                                                                                                                                                                                                                 |                                                                                                                                                                                                                                                                                                                                                                                                                                                                                                                                                                                                                                                                                                                                                                                                                                                                                                                                                                                                                                                                                                                                                                                                                                                                                                                                                                                                                                                                                                                                                                                                                                                                                                                                                                                                                                                                                                                                                                                                                                                                                                                                | INFANTRY UNITS                                                                                                                                                                                                                                                                                                                                                                                                                                                                                                                                                                                                                                                                                                                                                                                                                                                                                                                                                                                                                                                                                                                                                                                                                                                                                                                                                        |
|---------------------------------------------------------------------------------------------------------------------------------------------------------------------------------------------------------------------------------------------------------------------------------------------------------------------------------------------------------------------------------------------------------------------------------------------------------------------------------------------------------------------------------------------------------------------------------------------------------------------------------------------------------------------------------------------------------------------------------------------------------------------------------------------------------------------------------------------------------------------------------------------------------------------------------------------------------------------------------------------------------------------------------------------------------------------------------------------------------------------------------------------------------------------------------------------------------------------------------------------------------------------------------------------------------------------------------------------------------------------------------------------------------------------------------------------------------------------------------------------------------------------------------------------------------------------------------------------------------------------------------------------------------------------------------------------------------------------------------------------------------------------------------------------------------------------------------------------------------------------------------------------------------------------------------------------------------------------------------------------------------------------------------------------------------------------------------------------------------------------------------|--------------------------------------------------------------------------------------------------------------------------------------------------------------------------------------------------------------------------------------------------------------------------------------------------------------------------------------------------------------------------------------------------------------------------------------------------------------------------------------------------------------------------------------------------------------------------------------------------------------------------------------------------------------------------------------------------------------------------------------------------------------------------------------------------------------------------------------------------------------------------------------------------------------------------------------------------------------------------------------------------------------------------------------------------------------------------------------------------------------------------------------------------------------------------------------------------------------------------------------------------------------------------------------------------------------------------------------------------------------------------------------------------------------------------------------------------------------------------------------------------------------------------------------------------------------------------------------------------------------------------------------------------------------------------------------------------------------------------------------------------------------------------------------------------------------------------------------------------------------------------------------------------------------------------------------------------------------------------------------------------------------------------------------------------------------------------------------------------------------------------------|-----------------------------------------------------------------------------------------------------------------------------------------------------------------------------------------------------------------------------------------------------------------------------------------------------------------------------------------------------------------------------------------------------------------------------------------------------------------------------------------------------------------------------------------------------------------------------------------------------------------------------------------------------------------------------------------------------------------------------------------------------------------------------------------------------------------------------------------------------------------------------------------------------------------------------------------------------------------------------------------------------------------------------------------------------------------------------------------------------------------------------------------------------------------------------------------------------------------------------------------------------------------------------------------------------------------------------------------------------------------------|
| protection, and frequence, tanks are the core of any army. Tank unit<br>ar force. This page explains the core features of a Tank unit card.<br>XTINGS<br>Dow likely the Tais symbol edits which examp                                                                                                                                                                                                                                                                                                                                                                                                                                                                                                                                                                                                                                                                                                                                                                                                                                                                                                                                                                                                                                                                                                                                                                                                                                                                                                                                                                                                                                                                                                                                                                                                                                                                                                                                                                                                                                                                                                                           | entré allou pou lo field<br>set de SESCENTION<br>la de SESCENTION<br>de apprend le fac.                                                                                                                                                                                                                                                                                                                                                                                                                                                                                                                                                                                                                                                                                                                                                                                                                                                                                                                                                                                                                                                                                                                                                                                                                                                                                                                                                                                                                                                                                                                                                                                                                                                                                                                                                                                                                                                                                                                                                                                                                                        | Infeatory form an essential counterpart to your tanks. They are re-<br>and deal for taking a hubbin utilityer and woods. Infeatory wit cou-<br>essentially thesame ar Tank wit and the changes show a b<br><b>MATHER SAUE</b><br>This show the nut art Tana from<br>the Usin seed to service a lat. Ser page 42.                                                                                                                                                                                                                                                                                                                                                                                                                                                                                                                                                                                                                                                                                                                                                                                                                                                                                                                                                                                                                                                      |
| And Done hy<br>Solutions of the second | armoured vehicle like a tank is<br>See pager 59, 60, and 70.                                                                                                                                                                                                                                                                                                                                                                                                                                                                                                                                                                                                                                                                                                                                                                                                                                                                                                                                                                                                                                                                                                                                                                                                                                                                                                                                                                                                                                                                                                                                                                                                                                                                                                                                                                                                                                                                                                                                                                                                                                                                   |                                                                                                                                                                                                                                                                                                                                                                                                                                                                                                                                                                                                                                                                                                                                                                                                                                                                                                                                                                                                                                                                                                                                                                                                                                                                                                                                                                       |
| such as:<br>overnent Order<br>M4 Stemma (Stem) 30'90cs 2 2 12 3+                                                                                                                                                                                                                                                                                                                                                                                                                                                                                                                                                                                                                                                                                                                                                                                                                                                                                                                                                                                                                                                                                                                                                                                                                                                                                                                                                                                                                                                                                                                                                                                                                                                                                                                                                                                                                                                                                                                                                                                                                                                                | The Cross results shown have a set of the Cross in a set of the Cr | Ministry         Ministry |
| Marganger 2022 Berlander 1990 2 2 2 6 Berlander 1990 2 2 2 4 Berlander 1990 2 2 2 4 Berlander 1990 2 2 2 2 6 Berlander 1990 2 2 2 2 2 6 Berlander 1990 2 2 2 2 8 Berlander 1990 2 2 2 2 6 Berlander 1990 2 2 2 2 8 Berlander 1990 2 2 2 2 8 Berlander 1990 2 2 2 2 8 Berlander 1990 2 2 2 8 Berlander 1990 2 2 2 2 8 Berlander 1990 2 2 2 8 Berlander 1990 2 2 2 2 8 Berlander 1990 2 2 2 2 8 Berlander 1990  | This diplet the performance<br>of the vectors carried by the<br>Taum how far they shoot, how<br>many diot the yeal, how will<br>presence amoust and darayou<br>tegross, and any special rules.                                                                                                                                                                                                                                                                                                                                                                                                                                                                                                                                                                                                                                                                                                                                                                                                                                                                                                                                                                                                                                                                                                                                                                                                                                                                                                                                                                                                                                                                                                                                                                                                                                                                                                                                                                                                                                                                                                                                 | Persentent and task #7100x 1 1 12 Se jandet (Searling<br>mman<br>Persentent #7200x 1 1 11 Se taad tilter/ing<br>and units                                                                                                                                                                                                                                                                                                                                                                                                                                                                                                                                                                                                                                                                                                                                                                                                                                                                                                                                                                                                                                                                                                                                                                                                                                             |
| ages 40 to 43. Real Destination (Thema) MarkE No 100. adds -1 to 40.                                                                                                                                                                                                                                                                                                                                                                                                                                                                                                                                                                                                                                                                                                                                                                                                                                                                                                                                                                                                                                                                                                                                                                                                                                                                                                                                                                                                                                                                                                                                                                                                                                                                                                                                                                                                                                                                                                                                                                                                                                                            | main gun, or its machine guns<br>See pages 40 to 77.                                                                                                                                                                                                                                                                                                                                                                                                                                                                                                                                                                                                                                                                                                                                                                                                                                                                                                                                                                                                                                                                                                                                                                                                                                                                                                                                                                                                                                                                                                                                                                                                                                                                                                                                                                                                                                                                                                                                                                                                                                                                           | akk<br>Informer unter carbon will of the weapons used by the Unit.<br>Each ream has a line for in weaponry. See page 50.                                                                                                                                                                                                                                                                                                                                                                                                                                                                                                                                                                                                                                                                                                                                                                                                                                                                                                                                                                                                                                                                                                                                                                                                                                              |
|                                                                                                                                                                                                                                                                                                                                                                                                                                                                                                                                                                                                                                                                                                                                                                                                                                                                                                                                                                                                                                                                                                                                                                                                                                                                                                                                                                                                                                                                                                                                                                                                                                                                                                                                                                                                                                                                                                                                                                                                                                                                                                                                 | SPECIAL RULES<br>The Unit's special rules are line<br>here. The back of the card has<br>above summary of the rules.<br>Sor jugar 83 to 93.                                                                                                                                                                                                                                                                                                                                                                                                                                                                                                                                                                                                                                                                                                                                                                                                                                                                                                                                                                                                                                                                                                                                                                                                                                                                                                                                                                                                                                                                                                                                                                                                                                                                                                                                                                                                                                                                                                                                                                                     |                                                                                                                                                                                                                                                                                                                                                                                                                                                                                                                                                                                                                                                                                                                                                                                                                                                                                                                                                                                                                                                                                                                                                                                                                                                                                                                                                                       |
| w jege 97.                                                                                                                                                                                                                                                                                                                                                                                                                                                                                                                                                                                                                                                                                                                                                                                                                                                                                                                                                                                                                                                                                                                                                                                                                                                                                                                                                                                                                                                                                                                                                                                                                                                                                                                                                                                                                                                                                                                                                                                                                                                                                                                      | CARD ID<br>Each card is uniquely identity<br>by its card ID and is referenced<br>this remains                                                                                                                                                                                                                                                                                                                                                                                                                                                                                                                                                                                                                                                                                                                                                                                                                                                                                                                                                                                                                                                                                                                                                                                                                                                                                                                                                                                                                                                                                                                                                                                                                                                                                                                                                                                                                                                                                                                                                                                                                                  |                                                                                                                                                                                                                                                                                                                                                                                                                                                                                                                                                                                                                                                                                                                                                                                                                                                                                                                                                                                                                                                                                                                                                                                                                                                                                                                                                                       |