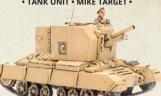

# BISHOP FIELD TROOP

MOTIVATION

FEARLESS 3+

Counterattack 5+

VETERAN 3+

5+

SP Gun **Assault**  • TANK UNIT • MIKE TARGET •

IS HIT ON

CAREFUL 4+

ARMOUR

FRONT A

SIDE & TOP

CROSS

| TACTICAL | TERRAIN DASH | CROSS COUNTRY DASH | ROAD DASH | CROSS |
|----------|--------------|--------------------|-----------|-------|
| 8"/20см  | 10"/25см     | 14"/35см           | 16"/40см  | 3+    |

| WEAPON          | RANGE     | RO<br>HALTED | OF<br>MOVING | ANTI-<br>TANK | FIRE-<br>POWER | NOTES                                |
|-----------------|-----------|--------------|--------------|---------------|----------------|--------------------------------------|
| Bishop (25 pdr) | 56"/140см | ARTII        | LLERY        | 3             | 4+             | Forward Firing,<br>Smoke Bombardment |
| or Direct Fire  | 20"/50см  | 2            | 1            | 9             | 3+             | Forward Firing, Slow Firing, Smoke   |
| Bishop (MG)     | 16"/40см  | 3            | 2            | 2             | 6              |                                      |

## **BISHOP**

#### BISHOP FIELD TROOP

4x Bishop (25 pdr) 2x Bishop (25 pdr) 18 POINTS

9 POINTS